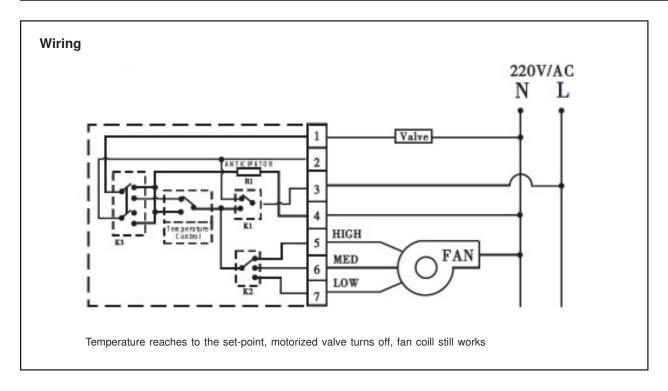

## Description

MRT 31A is a mechanical thermostat,

thermostat apply to business and household buildings, control the heating, cooling air-condition fan coil and valves, compare the set temperature with logic circuits and its measurement of temperature, when temperature relative difference more than 1 °C, the fans or motorized valve runs automatically, when the ambient temperature reachs the set temperature, fan or motorized valve closes automatically.