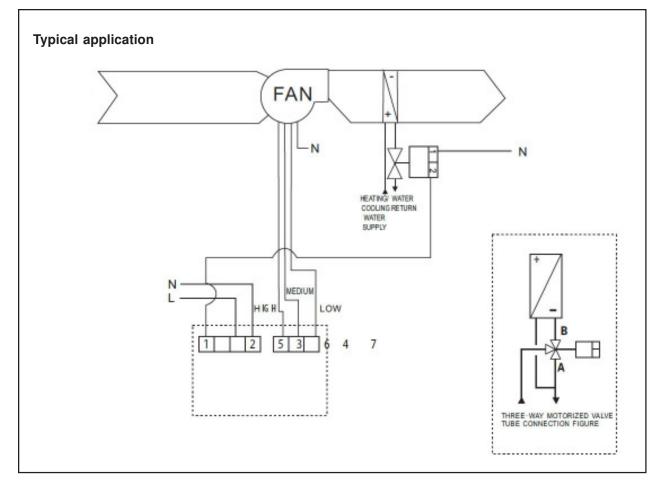

## Description

MRT 31A is a mechanical thermostat,

thermostat apply to business and household buildings, control the heating, cooling air-condition fan coil and valves, compare the set temperature with logic circuits and its measurement of temperature, when temperature relative difference more than 1 °C, the fans or motorized valve runs automatically, when the ambient temperature reachs the set temperature, fan or motorized valve closes automatically.