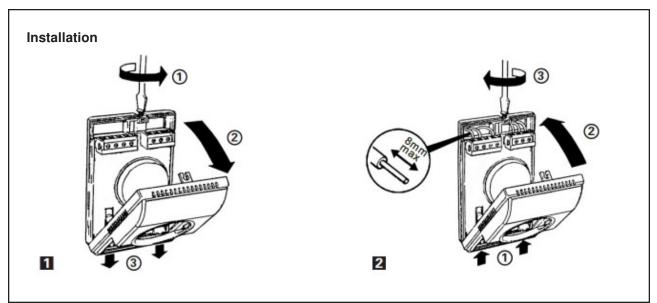

rrent:<2A
- Store temperature: -20 to 55°C, relative humidity <92%</li>

## Description

MRT 31A is a mechanical thermostat,

thermostat apply to business and household buildings, control the heating, cooling air-condition fan coil and valves, compare the set temperature with logic circuits and its measurement of temperature, when temperature relative difference more than 1 °C, the fans or motorized valve runs automatically, when the ambient temperature reachs the set temperature, fan or motorized valve closes automatically.

## Ordering

| Туре по. | Description                                               |  |
|----------|-----------------------------------------------------------|--|
| MRT 31A  | Room Thermostat<br>3-speed High-Med-Low,<br>Heat-Off-Cool |  |



**MRT 31A** 

Dec.16





-



**MRT 31A** 





We reserve the right to make changes in our products without any notice which may effect the accuracy of the information contained in this leaflet.

-

-

-