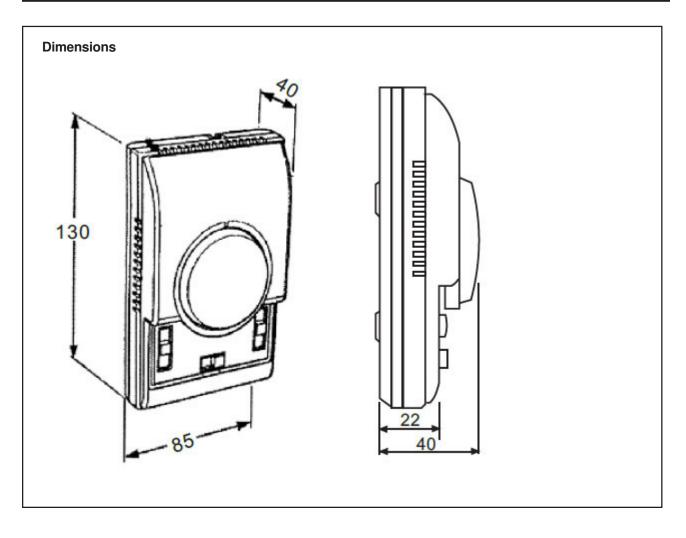

current:<2A
- Store temperature: -20 to 55°C, relative humidity <92%</li>

## Description

MRT 31A is a mechanical thermostat,

thermostat apply to business and household buildings, control the heating, cooling air-condition fan coil and valves, compare the set temperature with logic circuits and its measurement of temperature, when temperature relative difference more than 1 °C, the fans or motorized valve runs automatically, when the ambient temperature reachs the set temperature, fan or motorized valve closes automatically.

## Ordering

| Туре по. | Description                                               |  |
|----------|-----------------------------------------------------------|--|
| MRT 31A  | Room Thermostat<br>3-speed High-Med-Low,<br>Heat-Off-Cool |  |



**MRT 31A** 

Dec.16





-



**MRT 31A** 





We reserve the right to make changes in our products without any notice which may effect the accuracy of the information contained in this leaflet.

-

-

-