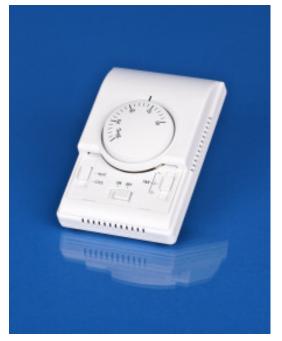

## Description

MRT 31A is a mechanical thermostat,

thermostat apply to business and household buildings, control the heating, cooling air-condition fan coil and valves, compare the set temperature with logic circuits and its measurement of temperature, when temperature relative difference more than 1 °C, the fans or motorized valve runs automatically, when the ambient temperature reachs the set temperature, fan or motorized valve closes automatically.